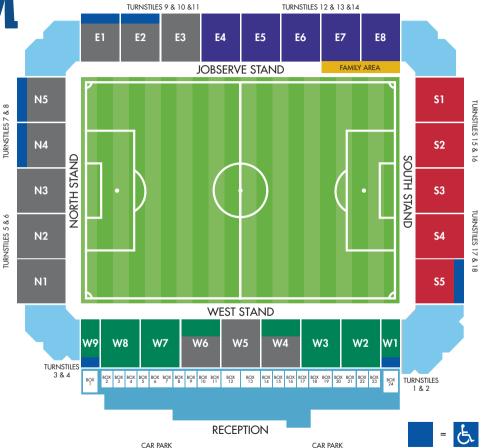

STADIUM PLAN

VISITORS

VISITORS OR MATCHDAY

#### **SOUTH STAND**

|         |            | EARLY BIRD | RENEWAL | STANDARD |
|---------|------------|------------|---------|----------|
|         | Adult      | £340.00    | £323.00 | £355.00  |
| S1 - S5 | Concession | £238.00    | £226.10 | £248.00  |
|         | U21        | £238.00    | £226.10 | £248.00  |
|         | U18        | £185.00    | £175.75 | £195.00  |

#### **WEST STAND**

|          |            | EARLY BIRD | RENEWAL | STANDARD |
|----------|------------|------------|---------|----------|
| 0        | Adult      | £370.00    | £351.50 | £385.00  |
| W1 & 9   | Concession | £275.00    | £261.25 | £285.00  |
| >        | U18        | £190.00    | £180.50 | £200.00  |
| <b>∞</b> | Adult      | £400.00    | £380.00 | £415.00  |
| W2 & 8   | Concession | £305.00    | £289.75 | £315.00  |
| >        | U18        | £200.00    | £190.00 | £210.00  |
| 7        | Adult      | £430.00    | £408.50 | £445.00  |
| W3 & 7   | Concession | £340.00    | £323.00 | £355.00  |
|          | U18        | £220.00    | £209.00 | £230.00  |
| 9        | Adult      | £465.00    | £441.75 | £488.00  |
| W4 & 6   | Concession | £370.00    | £351.50 | £385.00  |
|          | U18        | £230.00    | £218.50 | £235.00  |

#### **JOBSERVE STAND**

|  |            |                | EARLY BIRD | RENEWAL | STANDARD |
|--|------------|----------------|------------|---------|----------|
|  |            | Adult          | £370.00    | £351.50 | £385.00  |
|  | <b>E8</b>  | Concession     | £275.00    | £261.25 | £285.00  |
|  | 8<br>E     | U18            | £190.00    | £180.50 | £200.00  |
|  | =          | U14            | £80.00     | £76.00  | £82.50   |
|  | _          | U11            | FREE       | FREE    | FREE     |
|  |            | Additional U11 | £27.50     | £26.13  | £28.50 🍕 |
|  |            | Adult          | £400.00    | £380.00 | £415.00  |
|  | E7         | Concession     | £305.00    | £289.75 | £315.00  |
|  | 8<br>E     | U18            | £200.00    | £190.00 | £210.00  |
|  | <b>E2</b>  | U14            | £99.00     | £94.05  | £104.00  |
|  |            | U11            | FREE       | FREE    | FREE     |
|  |            | Additional U11 | £45.50     | £43.23  | £47.50   |
|  |            | Adult          | £430.00    | £408.50 | £445.00  |
|  | <b>E</b> 6 | Concession     | £340.00    | £323.00 | £355.00  |
|  | м<br>Ж     | U18            | £220.00    | £209.00 | £230.00  |
|  | E3         | U14            | £115.00    | £109.25 | £120.00  |
|  | _          | U11            | FREE       | FREE    | FREE     |
|  |            | Additional U11 | £62.50     | £59.38  | £65.50   |
|  |            | Adult          | £465.00    | £441.75 | £488.00  |
|  | E5         | Concession     | £370.00    | £351.50 | £385.00  |
|  | 8<br>E     | U18            | £230.00    | £218.50 | £240.00  |
|  | 4          | U14            | £132.50    | £125.88 | £137.50  |
|  | •          | U11            | FREE       | FREE    | FREE     |
|  |            | Additional U11 | £78.50     | £74.58  | £81.50   |