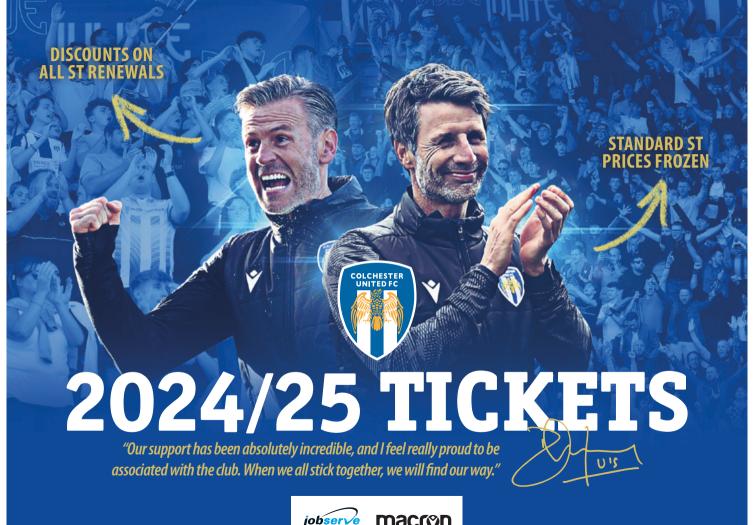

With regards to ticket prices and what has determined the prices for the 2024/25 season, the club are not immune to rising costs and I have felt for some time that we will need to increase ticket prices in line with inflation just to stand still. It had therefore been my intention until just recently to apply inflationary increases across the board for both matchday and season ticket prices.

Therefore, although matchday ticket prices will need to increase with inflation, I have decided that the costs of the season tickets will not only remain the same as last season but anyone renewing during the first two weeks of the Early Bird period, which is when the season ticket prices are discounted, will also receive a further 5% discount.

Rewarding our most loyal supporters, renewing season ticket holders can benefit from a 5% discount on their prices for the 2024/25 campaign.

Prices for new supporters remain frozen from the 2023/24 season – representing the very best value possible with adults able to attend every League Two clash for the equivalent of less than £15 per game.

Led by Danny Cowley, the U's will be aiming to build on the support shown at the end of the last season to have a positive start at the first games in August.

And we need you to continue your unwavering support to help the team throughout the season. We want you all to be United with us on the journey. Whilst the cost of living remains high, we have frozen our prices for the upcoming season, meaning a Season Ticket will save you money, with the pay monthly option remaining in place.